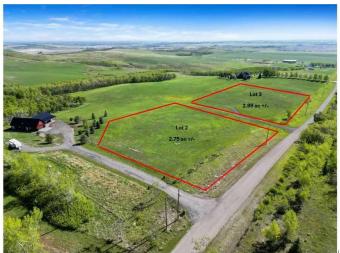

#### \$456,750

0 Bedroom, 0.00 Bathroom, Land on 2.75 Acres

NONE, Rural Foothills County, Alberta

Welcome to this stunning new created (Lot 2) 2.75 +/- acre parcel that offers a truly unique setting to build your dream home. The contour to this land is fantastic with rolling hills and excellent panoramic views. Come see what "top of the world― means! This property is a short drive North to Calgary or South to the energetic growing town of Okotoks. Strathcona-Tweedsmuir School and Calgary Polo Club can be seen to the East with Spruce Meadows 15 minutes to the North. You will enjoy the elevated lifestyle provided by this new created parcel. PLEASE NOTE: Street Number TBV once building permit has been approved . Also Lot 3 adjacent is for sale 2.99Acres. GST included in price.