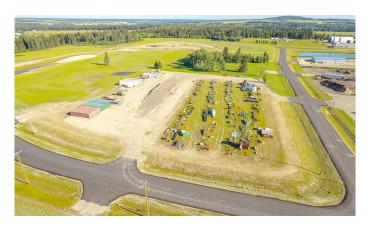

#### \$499,900

0 Bedroom, 0.00 Bathroom, Land on 4.41 Acres

NONE, Rural Mountain View County, Alberta

4.41 acre lot in the Cowboy Trail Business
Park on the intersection of Hwy 27 and Hwy
22. This intersection sees an "Average Annual
Daytime Traffic" of 17,740 movements as
measured by Alberta Transportation in 2019.
The Cowboy Trail Business Park has
supporting businesses that include a Cardlock
Gas station, RV storage, bedding and Mulch
operations, and the current development of a
Consumer retail business. Located 22 minutes
to the QE2 East of Olds, 7 Minutes to Sundre,
and 40 minutes to Cochrane provide easy
access for Transport Trucks, Campers, and
Tourism. Connecting lots and other lots are
available.

Lot has an partially graded base and services at the lot line.

MLS® # A2154825 Price \$499,900

Bathrooms 0.00 Acres 4.41 Type Land

Sub-Type Commercial Land

Status Active