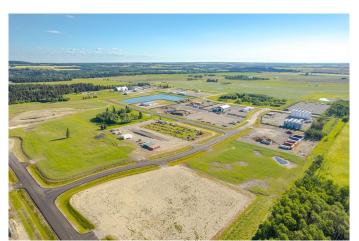

#### \$499,900

0 Bedroom, 0.00 Bathroom, Land on 4.41 Acres

NONE, Rural Mountain View County, Alberta

4.41 acre lot in the Cowboy Trail Business
Park on the intersection of Hwy 27 and Hwy
22. This intersection sees an "Average Annual
Daytime Traffic" of 17,740 movements as
measured by Alberta Transportation in 2019.
The Cowboy Trail Business Park has
supporting businesses that include a Cardlock
Gas station, RV storage, bedding and Mulch
operations, and the current development of a
Consumer retail business. Located 22 minutes
to the QE2 East of Olds, 7 Minutes to Sundre,
and 40 minutes to Cochrane provide easy
access for Transport Trucks, Campers, and
Tourism. Connecting lots and other lots are
available.