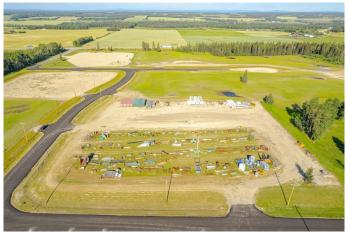

#### \$499,900

0 Bedroom, 0.00 Bathroom, Land on 4.41 Acres

NONE, Rural Mountain View County, Alberta

4.41 acre lot in the Cowboy Trail Business
Park on the intersection of Hwy 27 and Hwy
22. This intersection sees an "Average Annual
Daytime Traffic" of 17,740 movements as
measured by Alberta Transportation in 2019.
The Cowboy Trail Business Park has
supporting businesses that include a Cardlock
Gas station, RV storage, bedding and Mulch
operations, and the current development of a
Consumer retail business. Located 22 minutes
to the QE2 East of Olds, 7 Minutes to Sundre,
and 40 minutes to Cochrane provide easy
access for Transport Trucks, Campers, and
Tourism. Connecting lots and other lots are
available.

Lot has an partially graded base and services at the lot line.

MLS® # A2154825 Price \$499,900

Bathrooms 0.00 Acres 4.41 Type Land

Sub-Type Commercial Land

Status Active