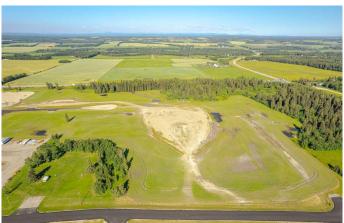

### \$4,900,000

0 Bedroom, 0.00 Bathroom, Land on 49.91 Acres

NONE, Rural Mountain View County, Alberta

49.91 acre parcel in the Cowboy Trail
Business Park on the intersection of Hwy 27
and Hwy 22. This intersection sees an
"Average Annual Daytime Traffic" of 17,740
movements as measured by Alberta
Transportation in 2019. The Cowboy Trail
Business Park has supporting businesses that
include a Cardlock Gas station, RV storage,
bedding and Mulch operations, and the current
development of a Consumer retail business.
Located 22 minutes to the QE2 East of Olds, 7
Minutes to Sundre, and 40 minutes to
Cochrane provide easy access for Transport
Trucks, Campers, and Tourism. Connecting
lots and other lots are available.