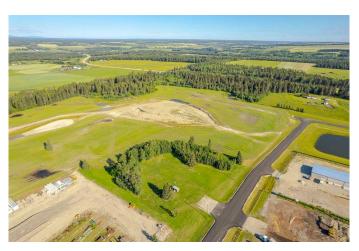

### \$4,900,000

0 Bedroom, 0.00 Bathroom, Land on 49.91 Acres

NONE, Rural Mountain View County, Alberta

49.91 acre parcel in the Cowboy Trail
Business Park on the intersection of Hwy 27
and Hwy 22. This intersection sees an
"Average Annual Daytime Traffic" of 17,740
movements as measured by Alberta
Transportation in 2019. The Cowboy Trail
Business Park has supporting businesses that
include a Cardlock Gas station, RV storage,
bedding and Mulch operations, and the current
development of a Consumer retail business.
Located 22 minutes to the QE2 East of Olds, 7
Minutes to Sundre, and 40 minutes to
Cochrane provide easy access for Transport
Trucks, Campers, and Tourism. Connecting
lots and other lots are available.