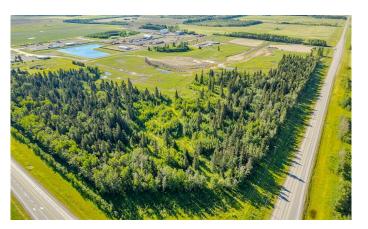

### \$4,900,000

0 Bedroom, 0.00 Bathroom, Land on 49.91 Acres

NONE, Rural Mountain View County, Alberta

49.91 acre parcel in the Cowboy Trail
Business Park on the intersection of Hwy 27
and Hwy 22. This intersection sees an
"Average Annual Daytime Traffic" of 17,740
movements as measured by Alberta
Transportation in 2019. The Cowboy Trail
Business Park has supporting businesses that
include a Cardlock Gas station, RV storage,
bedding and Mulch operations, and the current
development of a Consumer retail business.
Located 22 minutes to the QE2 East of Olds, 7
Minutes to Sundre, and 40 minutes to
Cochrane provide easy access for Transport
Trucks, Campers, and Tourism. Connecting
lots and other lots are available.