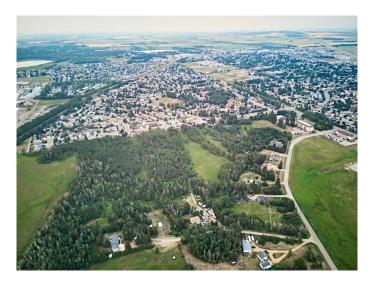

## \$105,000

0 Bedroom, 0.00 Bathroom, Land on 0.46 Acres

NONE, Innisfail, Alberta

Beautiful half acre subdivided Lot #1 at the corner of Woodland Road and Davis Street. electricity and gas line are available for request to connect. Water and sewer are a few hundreds meters from the lot. Lots one has a well and a septic that are as-is, where -is condition. The lot is at the south of Innisfail, 30 minutes to Red Deer and 1 hour north to Clty of Calgary, easy access to QUE II. The adjacent Lot 2 and 3 are also for sale for the same price. The lots are R1A which is single residential home and the R-1A District does not allow for manufactured homes. However the immediate neighbour 5240 woodland Road is R1B which allows a manufactured home. Seller welcome offer with a condition to amend zoning to R1B and seller will prepare the required documents and submit to Town's Department to do the amendment. Also, Piped water and sewer are not available on these lots. Portable water source, i.e. well or cistern, holding tank or septic field for sewer could be the solution.