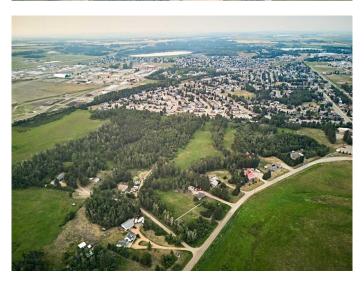

## \$105,000

0 Bedroom, 0.00 Bathroom, Land on 0.46 Acres

NONE, Innisfail, Alberta

Beautiful half acre subdivided Lot #1 at the corner of Woodland Road and Davis Street. electricity and gas line are available for request to connect. Water and sewer are a few hundreds meters from the lot. Lots one has a well and a septic that are as-is, where -is condition. The lot is at the south of Innisfail, 30 minutes to Red Deer and 1 hour north to Clty of Calgary, easy access to QUE II. The adjacent Lot 2 and 3 are also for sale for the same price. The lots are R1A which is single residential home and the R-1A District does not allow for manufactured homes. However the immediate neighbour 5240 woodland Road is R1B which allows a manufactured home. Seller welcome offer with a condition to amend zoning to R1B and seller will prepare the required documents and submit to Town's Department to do the amendment. Also, Piped water and sewer are not available on these lots. Portable water source, i.e. well or cistern, holding tank or septic field for sewer could be the solution.