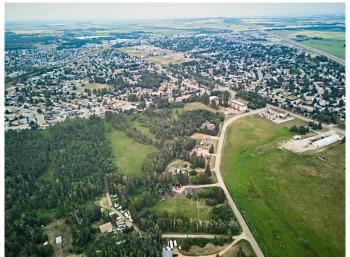

## \$105,000

0 Bedroom, 0.00 Bathroom, Land on 0.46 Acres

NONE, Innisfail, Alberta

Beautiful half acre subdivided Lot #1 at the corner of Woodland Road and Davis Street. electricity and gas line are available for request to connect. Water and sewer are a few hundreds meters from the lot. Lots one has a well and a septic that are as-is, where -is condition. The lot is at the south of Innisfail, 30 minutes to Red Deer and 1 hour north to Clty of Calgary, easy access to QUE II. The adjacent Lot 2 and 3 are also for sale for the same price. The lots are R1A which is single residential home and the R-1A District does not allow for manufactured homes. However the immediate neighbour 5240 woodland Road is R1B which allows a manufactured home. Seller welcome offer with a condition to amend zoning to R1B and seller will prepare the required documents and submit to Town's Department to do the amendment. Also, Piped water and sewer are not available on these lots. Portable water source, i.e. well or cistern, holding tank or septic field for sewer could be the solution.