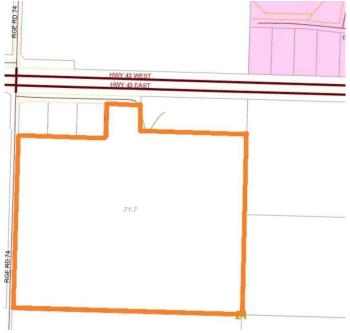

### \$999,900

0 Bedroom, 0.00 Bathroom, Land on 125.35 Acres

NONE, Dimsdale, Alberta

MULTI-USE DEVELOPMENT LAND ONLY MINUTES WEST OF GRANDE PRAIRIE. ALBERTA!!! This 125 acre parcel is perfectly positioned to become the next rural commercial industrial development site. The recently approved Alberta Transportation Highway interchange will be positioned on this parcel. This means huge exposure and the potential for major return on investment. Please inquire about further details on the options here. It is only 5km's west of the city and 3 km's from the new hwy43. interchange & north by-pass. The price has been reduced substantially and the time to capture the opportunity is now. Highway access, services in the area, preliminary residential & commercial ASP's are available as a supplement to the listing. Call for more information on this unique investment/development opportunity.

## **Community Information**

Address Nw;21;71;7;6 43 Highway

Subdivision NONE

City Dimsdale

County Grande Prairie No. 1, County of

Province Alberta

Postal Code T8W 5H6