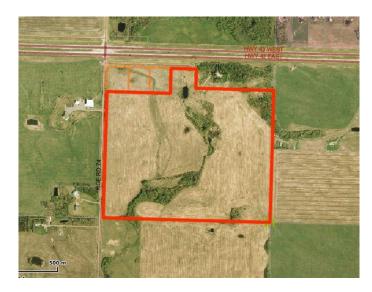

### \$999,900

0 Bedroom, 0.00 Bathroom, Land on 125.35 Acres

NONE, Dimsdale, Alberta

MULTI-USE DEVELOPMENT LAND ONLY MINUTES WEST OF GRANDE PRAIRIE. ALBERTA!!! This 125 acre parcel is perfectly positioned to become the next rural commercial industrial development site. The recently approved Alberta Transportation Highway interchange will be positioned on this parcel. This means huge exposure and the potential for major return on investment. Please inquire about further details on the options here. It is only 5km's west of the city and 3 km's from the new hwy43. interchange & north by-pass. The price has been reduced substantially and the time to capture the opportunity is now. Highway access, services in the area, preliminary residential & commercial ASP's are available as a supplement to the listing. Call for more information on this unique investment/development opportunity.

## **Community Information**

Address Nw;21;71;7;6 43 Highway

Subdivision NONE

City Dimsdale

County Grande Prairie No. 1, County of

Province Alberta

Postal Code T8W 5H6