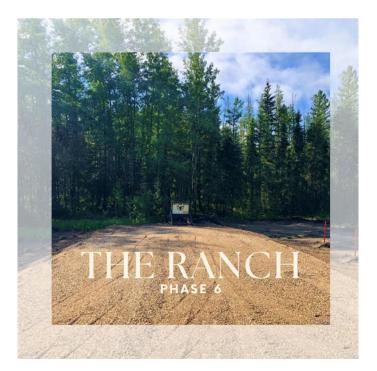

# \$189,900

0 Bedroom, 0.00 Bathroom, Land on 3.23 Acres

The Ranch, Rural Grande Prairie No. 1, County of, Alberta

PHASE 6 - Final phase of The Ranch, completely treed lots, and now only 4 of 7 lots still available. The Ranch is one of Grande Prairie's premier acreage developments and is located west of the Wapiti Nordic Ski Trails which can be accessed west off of Highway 40 or south off of the Correction Line, both routes are paved right to the subdivision. About 5 miles south of the city limits these beautiful acreages offer city water, power, gas, and lots are treed with spruce, tamarack, pine and poplar. The sandy rolling terrain offers amazing building sites with complete privacy. Lot sizes range from 3.11 â€" 3.68 acres and the CR-2 zoning with restrictive covenants promotes a beautiful subdivision while utilizing what true acreage living is all about. Info packages are available upon request. Take the picturesque drive out to The Ranch, road is now complete and approaches are in. GST is applicable. Vendor is a licensed REALTOR® in the Province of Alberta