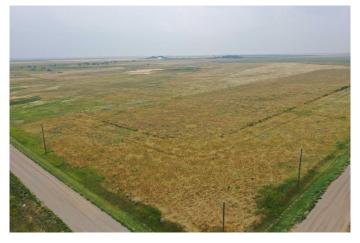

#### \$800,000

0 Bedroom, 0.00 Bathroom, Agri-Business on 0.00 Acres

NONE, Grassy Lake, Alberta

Located minutes south of Grassy Lake is this 151 acres of grassland. Perfect for building your dream home or running a few head of cattle. This is also located next to Sherburne Reservoir which is a great spot for fishing and water recreation.