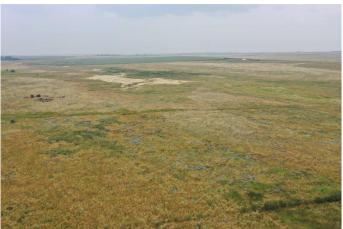

#### \$800,000

0 Bedroom, 0.00 Bathroom, Agri-Business on 0.00 Acres

NONE, Grassy Lake, Alberta

Located minutes south of Grassy Lake is this 151 acres of grassland. Perfect for building your dream home or running a few head of cattle. This is also located next to Sherburne Reservoir which is a great spot for fishing and water recreation.