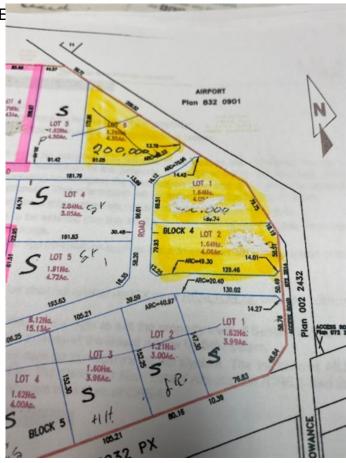

### \$199,000

0 Bedroom, 0.00 Bathroom, Land on 4.05 Acres

NONE, Whitecourt, Alberta

VENDOR SAYS BLOW IT OUT PRICE REDUCED BY 230,000. Prime 4.05 acre industrial parcel ready to build off highway 32 at the airport. Serviced with Town of Whitecourt water and sewer. Adjoining 4.06 acres also available at same price.

## **Community Information**

Address 1 Stockwell Road

Subdivision NONE

City Whitecourt

County Woodlands County

Province Alberta
Postal Code T7S 1N9