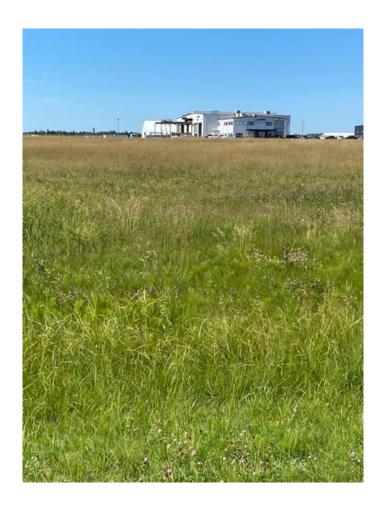

### \$199,000

0 Bedroom, 0.00 Bathroom, Land on 4.05 Acres

NONE, Whitecourt, Alberta

VENDOR SAYS BLOW IT OUT PRICE REDUCED BY 230,000. Prime 4.05 acre industrial parcel ready to build off highway 32 at the airport. Serviced with Town of Whitecourt water and sewer. Adjoining 4.06 acres also available at same price.