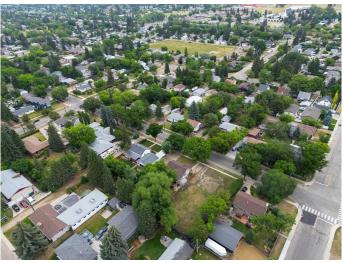

### \$299,900

0 Bedroom, 0.00 Bathroom, Land on 0.23 Acres

Mountview, Red Deer, Alberta

RARE- MASSIVE 74'6" X 135' lot on a gorgeous Elm tree lined treed in highly desirable Mountview subdivision. This size of lot in this subdivision is very hard to find. Build your dream home in this fabulous location, close to walking trails, schools and all amenities.