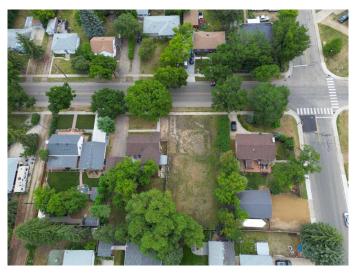

### \$299,900

0 Bedroom, 0.00 Bathroom, Land on 0.23 Acres

Mountview, Red Deer, Alberta

RARE- MASSIVE 74'6" X 135' lot on a gorgeous Elm tree lined treed in highly desirable Mountview subdivision. This size of lot in this subdivision is very hard to find. Build your dream home in this fabulous location, close to walking trails, schools and all amenities.