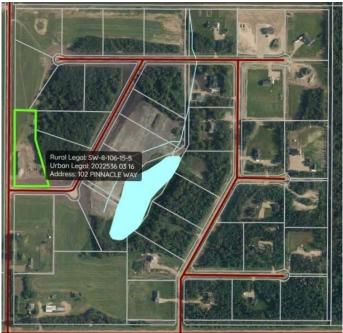

## **Community Information**

| Address     | 102 Pinnacle Way |
|-------------|------------------|
| Subdivision | NONE             |
| City        | La Crete         |
| County      | Mackenzie County |
| Province    | Alberta          |
| Postal Code | T0H2H0           |