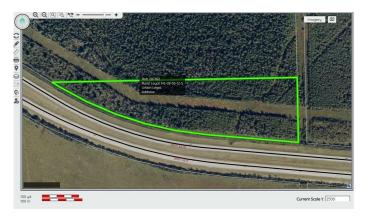

## \$104,000

0 Bedroom, 0.00 Bathroom, Land on 16.33 Acres

NONE, Rural Yellowhead County, Alberta

Discover the perfect blend of privacy, adventure, and natural splendor with this stunning 16+ acre recreational property. Nestled against Crown land, this expansive parcel is an outdoor enthusiastâ€<sup>™</sup>s dream, offering unparalleled access to nature and a host of recreational opportunities.

### **Community Information**

| Address     | Highway 16 W & Range Roa |
|-------------|--------------------------|
| Subdivision | NONE                     |
| City        | Rural Yellowhead County  |
| County      | Yellowhead County        |
| Province    | Alberta                  |
| Postal Code | T7E 5A4                  |