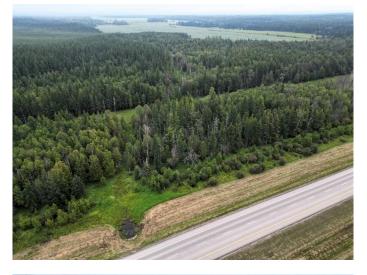

## \$104,000

0 Bedroom, 0.00 Bathroom, Land on 16.33 Acres

NONE, Rural Yellowhead County, Alberta

Discover the perfect blend of privacy, adventure, and natural splendor with this stunning 16+ acre recreational property. Nestled against Crown land, this expansive parcel is an outdoor enthusiastâ€<sup>™</sup>s dream, offering unparalleled access to nature and a host of recreational opportunities.