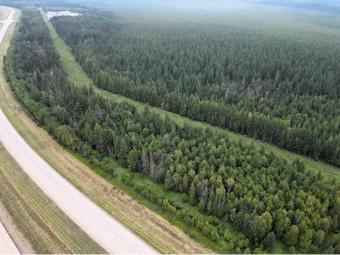

## \$104,000

0 Bedroom, 0.00 Bathroom, Land on 16.33 Acres

NONE, Rural Yellowhead County, Alberta

Discover the perfect blend of privacy, adventure, and natural splendor with this stunning 16+ acre recreational property. Nestled against Crown land, this expansive parcel is an outdoor enthusiastâ€<sup>™</sup>s dream, offering unparalleled access to nature and a host of recreational opportunities.