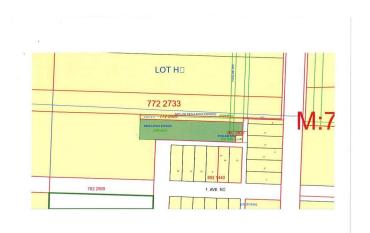

### \$17,900

0 Bedroom, 0.00 Bathroom, Land on 0.82 Acres

NONE, Falher, Alberta

0.82 Acre lot in the commercial area of Falher, Alberta. Zoned M-1.

## **Community Information**

Address Part Of The South West 9-78-21-w5

Subdivision NONE City Falher

County Smoky River No. 130, M.D. of

Province Alberta
Postal Code T0H 0E4

#### **Additional Information**

Date Listed August 14th, 2024

Days on Market 296 Zoning M1