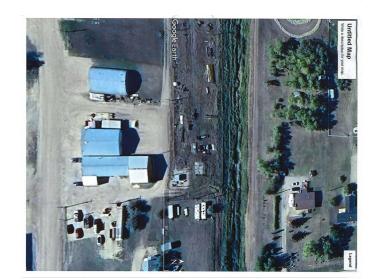

### \$17,900

0 Bedroom, 0.00 Bathroom, Land on 0.82 Acres

NONE, Falher, Alberta

0.82 Acre lot in the commercial area of Falher, Alberta. Zoned M-1.

## **Community Information**

Address Part Of The South West 9-78-21-w5

Subdivision NONE City Falher

County Smoky River No. 130, M.D. of

Province Alberta
Postal Code T0H 0E4