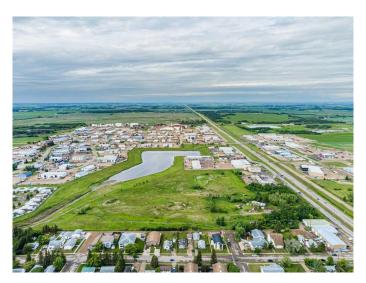

### \$575,000

0 Bedroom, 0.00 Bathroom, Land on 9.01 Acres

Glen E. Neilsen Industrial Park, Lloydminster, Alberta

Amazing land development opportunity inside the city of Lloydminster limits! This 9 acre parcel of raw land is situated adjacent to the Glenn E. Neilson Industrial Park and close proximity to Highway 17. Zoned Industrial 1, this property would be the ideal location for future industrial development. The permitted and discretionary uses are numerous. Including Automobile repair, contractor services, Broadcasting/Television, solar collectors, greenhouse, bulk fuel storage, manufactured home sales/rentals, veterinary services, automotive sales, government services and the list goes on.