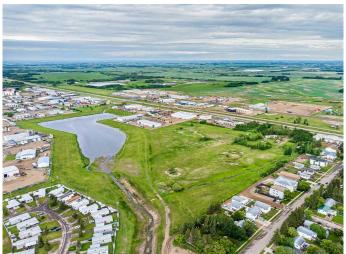

### \$575,000

0 Bedroom, 0.00 Bathroom, Land on 9.01 Acres

Glen E. Neilsen Industrial Park, Lloydminster, Alberta

Amazing land development opportunity inside the city of Lloydminster limits! This 9 acre parcel of raw land is situated adjacent to the Glenn E. Neilson Industrial Park and close proximity to Highway 17. Zoned Industrial 1, this property would be the ideal location for future industrial development. The permitted and discretionary uses are numerous. Including Automobile repair, contractor services, Broadcasting/Television, solar collectors, greenhouse, bulk fuel storage, manufactured home sales/rentals, veterinary services, automotive sales, government services and the list goes on.