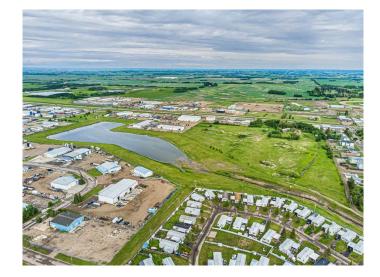

### \$575,000

0 Bedroom, 0.00 Bathroom, Land on 9.01 Acres

Glen E. Neilsen Industrial Park, Lloydminster, Alberta

Amazing land development opportunity inside the city of Lloydminster limits! This 9 acre parcel of raw land is situated adjacent to the Glenn E. Neilson Industrial Park and close proximity to Highway 17. Zoned Industrial 1, this property would be the ideal location for future industrial development. The permitted and discretionary uses are numerous. Including Automobile repair, contractor services, Broadcasting/Television, solar collectors, greenhouse, bulk fuel storage, manufactured home sales/rentals, veterinary services, automotive sales, government services and the list goes on.