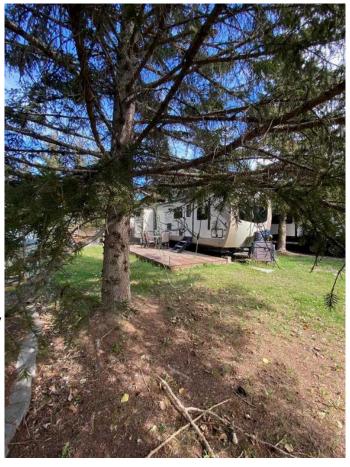

## \$110,000

0 Bedroom, 0.00 Bathroom, Land on 0.07 Acres

Tall Timber, Rural Mountain View County, Alberta

Welcome to #29 Timber Drive in the beautiful Tall Timber leisure Park. If you are looking for a well laid out family geared RV in a super family friendly RV park, then look no more...This Cadillac unit could sleep 8 with a great family room area in the rear consisting of 3 bunk beds and a love seat hide-a-bed the perfect kid zone. The main area has a couch, TV, eating nook, large fridge, covered sink (making for extra counter), microwave and covered stove top and oven. The master bed room at the front has plenty of storage and its own TV. The roomy bathroom has a large shower with room to move around. Seriously one of the best floor plans I've seen in an RV. The west facing deck has room to enjoy your evening with your favorite beverage on but I would be remiss if I didn't mention the FABULOUS outdoor kitchen WOW!!! The site includes a roomy shed, firepit area and a wonderful shade tree to relax under. Tall Timber is one of Sundre's most sought after RV parks where you own the lot and the extra's include an indoor swimming pool with a large hot tub, snack/convenient store, pickle ball court, playground, tennis courts and trails along the Red Deer River. This is a special unit on a great site close to all the amenities. Book a viewing today and get in before this years camping season is over.