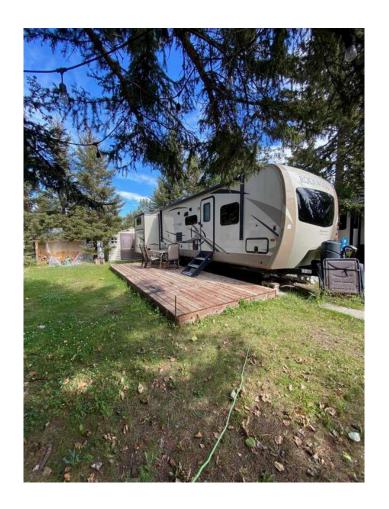

## \$110,000

0 Bedroom, 0.00 Bathroom, Land on 0.07 Acres

Tall Timber, Rural Mountain View County, Alberta

Welcome to #29 Timber Drive in the beautiful Tall Timber leisure Park. If you are looking for a well laid out family geared RV in a super family friendly RV park, then look no more...This Cadillac unit could sleep 8 with a great family room area in the rear consisting of 3 bunk beds and a love seat hide-a-bed the perfect kid zone. The main area has a couch, TV, eating nook, large fridge, covered sink (making for extra counter), microwave and covered stove top and oven. The master bed room at the front has plenty of storage and its own TV. The roomy bathroom has a large shower with room to move around. Seriously one of the best floor plans I've seen in an RV. The west facing deck has room to enjoy your evening with your favorite beverage on but I would be remiss if I didn't mention the FABULOUS outdoor kitchen WOW!!! The site includes a roomy shed, firepit area and a wonderful shade tree to relax under. Tall Timber is one of Sundre's most sought after RV parks where you own the lot and the extra's include an indoor swimming pool with a large hot tub, snack/convenient store, pickle ball court, playground, tennis courts and trails along the Red Deer River. This is a special unit on a great site close to all the amenities. Book a viewing today and get in before this years camping season is over.