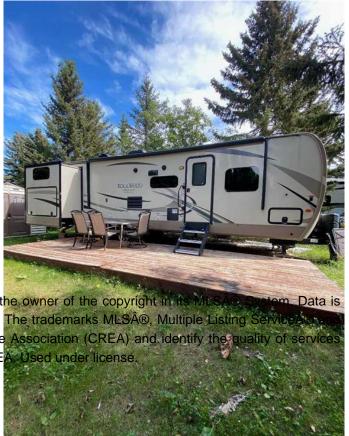

## \$110,000

0 Bedroom, 0.00 Bathroom, Land on 0.07 Acres

Tall Timber, Rural Mountain View County, Alberta

Welcome to #29 Timber Drive in the beautiful Tall Timber leisure Park. If you are looking for a well laid out family geared RV in a super family friendly RV park, then look no more...This Cadillac unit could sleep 8 with a great family room area in the rear consisting of 3 bunk beds and a love seat hide-a-bed the perfect kid zone. The main area has a couch, TV, eating nook, large fridge, covered sink (making for extra counter), microwave and covered stove top and oven. The master bed room at the front has plenty of storage and its own TV. The roomy bathroom has a large shower with room to move around. Seriously one of the best floor plans I've seen in an RV. The west facing deck has room to enjoy your evening with your favorite beverage on but I would be remiss if I didn't mention the FABULOUS outdoor kitchen WOW!!! The site includes a roomy shed, firepit area and a wonderful shade tree to relax under. Tall Timber is one of Sundre's most sought after RV parks where you own the lot and the extra's include an indoor swimming pool with a large hot tub, snack/convenient store, pickle ball court, playground, tennis courts and trails along the Red Deer River. This is a special unit on a great site close to all the amenities. Book a viewing today and get in before this years camping season is over.