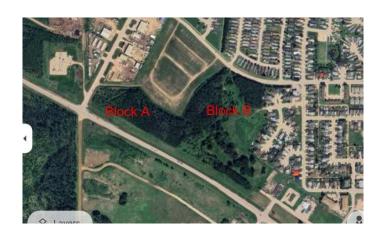

# \$2,300,000 - Block B 6 Avenue Sw, Slave Lake

MLS® #A2158875

### \$2,300,000

0 Bedroom, 0.00 Bathroom, Land on 15.59 Acres

NONE, Slave Lake, Alberta

Fantastic 15.59 acre parcel IN TOWN zoned UE, (Urban Expansion) fronting onto 6 Ave SW. Ready for your next venture! Ohh, the possibilities! The Town of Slave Lake is offering developer incentives for new builds. Don't delay

## **Community Information**

Address Block B 6 Avenue Sw

Subdivision NONE

City Slave Lake

County Lesser Slave River No. 124, M.D. of

Province Alberta
Postal Code T0G 2A4