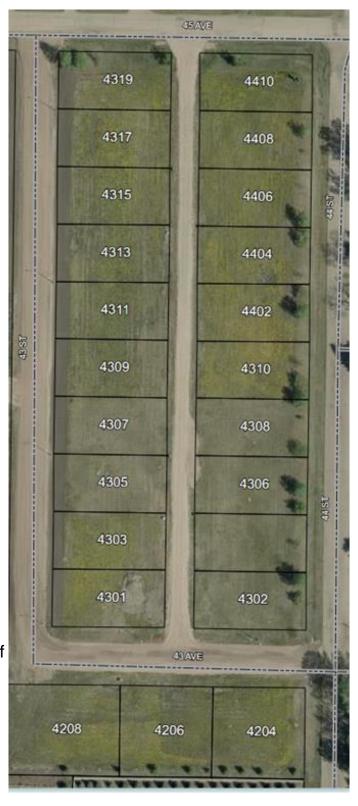

### \$19,900

0 Bedroom, 0.00 Bathroom, Land on 0.19 Acres

NONE, Castor, Alberta

Bare land in the new subdivision on the south part of Castor, 15 lots listed by Sutton Landmark Realty, all are approximately 65x128 ft. Negotiable time line to build.

## **Community Information**

Address 4404 44 Street

Subdivision NONE City Castor

County Paintearth No. 18, County of

Province Alberta
Postal Code T0C0X0