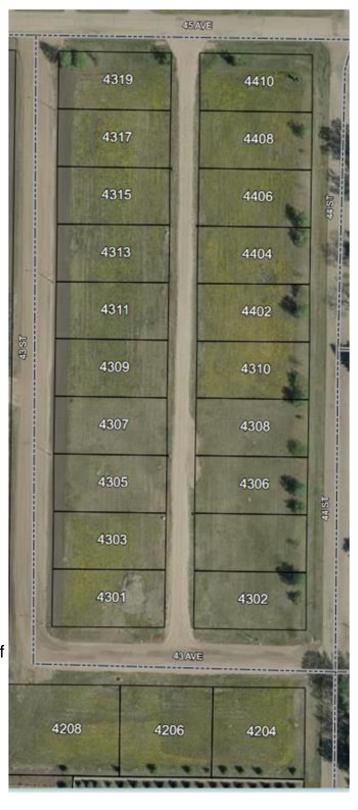

### \$19,900

0 Bedroom, 0.00 Bathroom, Land on 0.19 Acres

NONE, Castor, Alberta

Bare land in the new subdivision on the south part of Castor, 15 lots listed by Sutton Landmark Realty, all are approximately 65x128 ft. Negotiable time line to build.