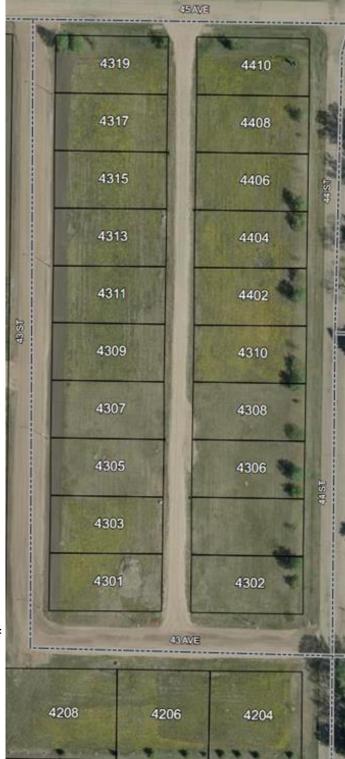

#### \$19,900

0 Bedroom, 0.00 Bathroom, Land on 0.19 Acres

NONE, Castor, Alberta

Bare land in the new subdivision on the south part of Castor, 15 lots listed by Sutton Landmark Realty, all are approximately 65x128 ft. Negotiable time line to build.

## **Community Information**

| Address     | 4310 44 Street               |
|-------------|------------------------------|
| Subdivision | NONE                         |
| City        | Castor                       |
| County      | Paintearth No. 18, County of |
| Province    | Alberta                      |
| Postal Code | T0C0X0                       |