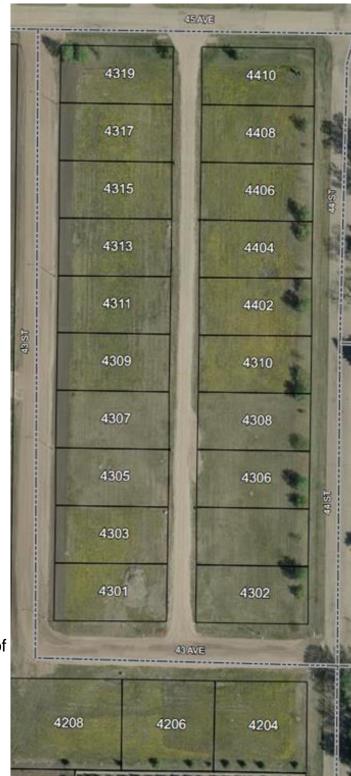

#### \$19,900

0 Bedroom, 0.00 Bathroom, Land on 0.19 Acres

NONE, Castor, Alberta

Bare land in the new subdivision on the south part of Castor, 15 lots listed by Sutton Landmark Realty, all are approximately 65x128 ft. Negotiable time line to build.

## **Community Information**

| Address     | 4309 43 Street               |
|-------------|------------------------------|
| Subdivision | NONE                         |
| City        | Castor                       |
| County      | Paintearth No. 18, County of |
| Province    | Alberta                      |
| Postal Code | T0C0X0                       |