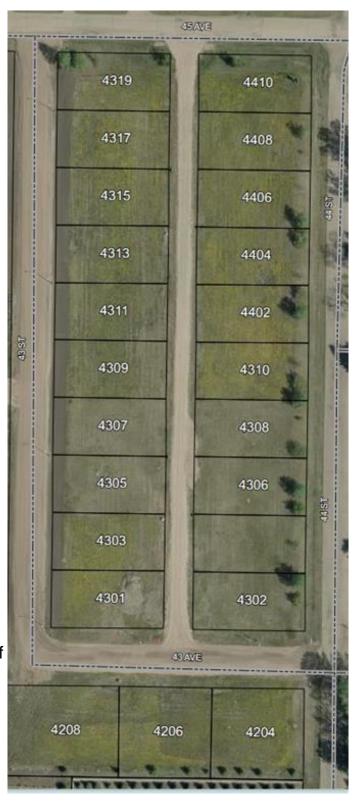

### \$19,900

0 Bedroom, 0.00 Bathroom, Land on 0.19 Acres

NONE, Castor, Alberta

Bare land in the new subdivision on the south part of Castor, 15 lots listed by Sutton Landmark Realty, all are approximately 65x128 ft. Negotiable time line to build.

# **Community Information**

Address 4310 43 Street

Subdivision NONE City Castor

County Paintearth No. 18, County of

Province Alberta
Postal Code T0C0X0