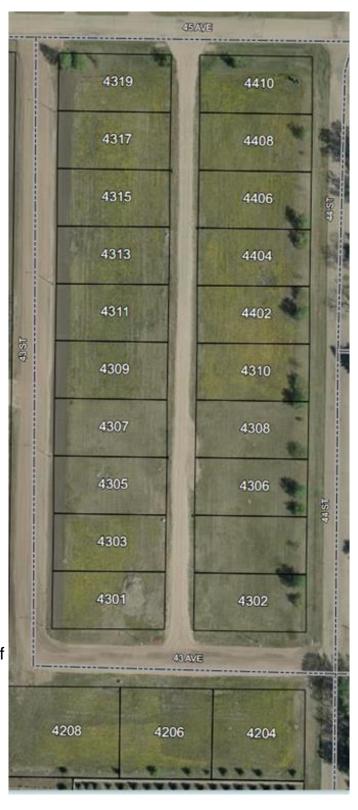

### \$19,900

0 Bedroom, 0.00 Bathroom, Land on 0.19 Acres

NONE, Castor, Alberta

Bare land in the new subdivision on the south part of Castor, 15 lots listed by Sutton Landmark Realty, all are approximately 65x128 ft. Negotiable time line to build.

# **Community Information**

Address 4308 44 Street

Subdivision NONE City Castor

County Paintearth No. 18, County of

Province Alberta
Postal Code T0C0X0