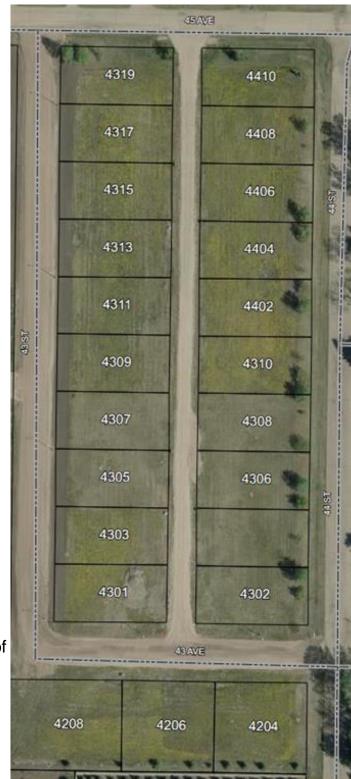

#### \$19,900

0 Bedroom, 0.00 Bathroom, Land on 0.19 Acres

NONE, Castor, Alberta

Bare land in the new subdivision on the south part of Castor, 15 lots listed by Sutton Landmark Realty, all are approximately 65x128 ft. Negotiable time line to build.