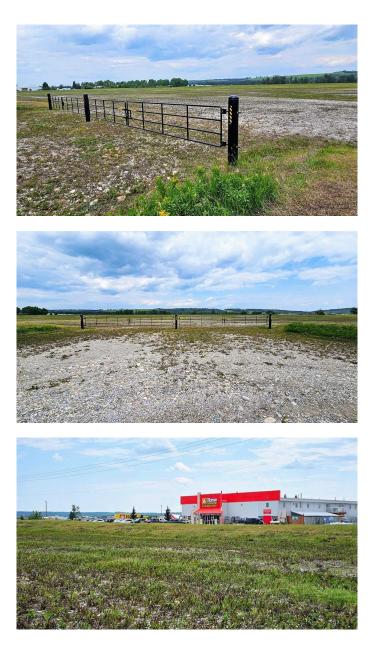

#### NONE, Sundre, Alberta

Have you been searching for the perfect bare land that's zoned LIGHT INDUSTRIAL BUSINESS PARK DISTRIC (I-3) for your new business that has FANTASTIC EXPOSURE on a MAIN HIGHWAY? HERE IT IS!!! Located on the WEST end of the TOWN OF SUNDRE. You won't find a better location than this! Right off pavement & close to the corner of Highway 27 & Highway 22. Easy access onto the property for even the BIGGEST of TRUCKS, TRAILERS, SEMI'S and CARS. The land is 15 ACRES! The land has been stripped & READY FOR BUILDING, has fencing on 3 sides, and a complete Berm surrounding the entire property (to Town of Sundre Specifications). It even has a VIEW! Located in between two Mountain View Industrial Parks (Willow Hill Industrial Park & West Sundre Industrial Park). A couple minutes drive to the Sundre Airport. Possibilities for use include but are not limited to (Permitted Uses): Possible Sub-Division, Great Trucking Company Location plus Storage Yard, Accessory Building, Brewpub, Minor Eating & Drinking Establishments, Commercial Schools, Limited Contractor Services, Custom Manufacturing, Household Repair Services, General Industrial Uses (Minor Impact), General Government Services, Retail Government Services, Professional Offices and Office Support Services, Public Parks, Veterinary Services (Minor). PSSST one other possible use could also be a **MICRO-BREWERY** (Craft Brewery) or **MICRO-DISTILLERY! So much POTENTIAL &** 

#### Exterior

Lot Description Level, Near Golf Course, Open Lot, Rectangular Lot, Views