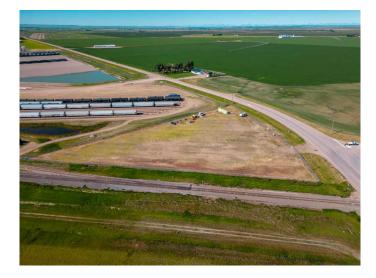

#### \$395,000

0 Bedroom, 0.00 Bathroom, Land on 3.77 Acres

NONE, Rural Lethbridge County, Alberta

3.77 acres bordering Hwy 4 & 845. High traffic count and good visibility for your business. Fully fenced with security gate, gravel lot, perimeter lighting, 200 amp service, 1000 gallon water tank, septic system.