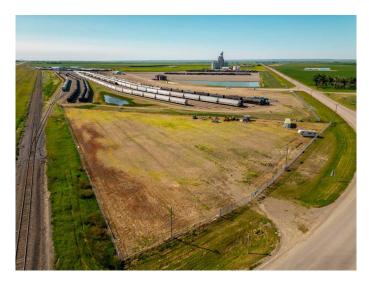

#### \$395,000

0 Bedroom, 0.00 Bathroom, Land on 3.77 Acres

NONE, Rural Lethbridge County, Alberta

3.77 acres bordering Hwy 4 & 845. High traffic count and good visibility for your business. Fully fenced with security gate, gravel lot, perimeter lighting, 200 amp service, 1000 gallon water tank, septic system.