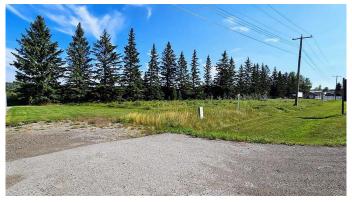

#### \$175,000

0 Bedroom, 0.00 Bathroom, Land on 0.42 Acres

NONE, Sundre, Alberta

They say LOCATION! LOCATION! LOCATION! is EVERYTHING when it comes to finding the perfect spot to build your Business! Highway 27 through the Town of Sundre sees approximately 22,000 vehicles, on average, per day! That means 22,000+ potential customers for your Business on 0.42 of an acre! Great Highway access and fantastic highway exposure! You couldn't ask for a better location! And at such an affordable price!