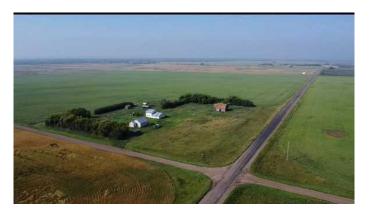

## \$179,900

2 Bedroom, 1.00 Bathroom, 843 sqft Residential on 10.00 Acres

NONE, Rural, Saskatchewan

This newly subdivided 10 acre parcel is located approximately 8.6 km South East of Paynton, Saskatchewan. It features an 843 square foot bungalow with stucco siding, a metal roof and updated furnace. The basement is used for the utilities and for storage. Also on the property are a 28 ft 6 in X 40 ft triple detached garage, a 28 ft X 24 ft barn and other out buildings. This acreage is serviced with a bored well, pump out septic system and electricity. This is a recent subdivision, tax amount being determined. Directions: South on 674 for 7 km. East on Range Road 32 for 1.6 km. Property on the South side of the road. Property Address: 46178 RGE RD 3210.

#### **Essential Information**

MLS® # A2160281 Price \$179,900

Bedrooms 2
Bathrooms 1.00

Full Baths 1

Square Footage 843
Acres 10.00
Year Built 1950

Type Residential Sub-Type Detached

Style Acreage with Residence, Bungalow