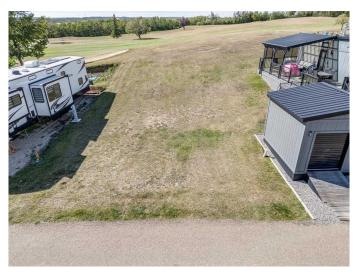

# \$54,900

0 Bedroom, 0.00 Bathroom, Land on 0.07 Acres

Whispering Pines, Rural Red Deer County, Alberta

BIG PRICE REDUCTION. Get ready to build your dream cabin, with no building timelines, with a front walkout or park your RV on this lot with west backyard exposure & BACKING ONTO THE GOLF COURSE. Situated in the Whispering Pines Golf & Country Club Resort, this 175 acre gated community is nestled along picturesque Pine Lake, just 30 minutes east of Red Deer. Whether it's golfing, swimming, skating on the lake or simply enjoying the scenic beauty, this resort style living is sure to impress with access to it's marina, sports courts, laundry facilities and more. The club house has an indoor pool, hot tub, restaurant, bar and laundry facilities. Affordable condo fee of \$200/month. Electricity, gas, water and sewer at property line. NOTE: The lot beside is for sale as well so this is a rare opportunity to a buyer who wants a great lot and adjacent extra space for sheds, parking etc.

**Exterior** 

Lot Description Backs on to Park/Green Space, On Golf Course, Sloped Down