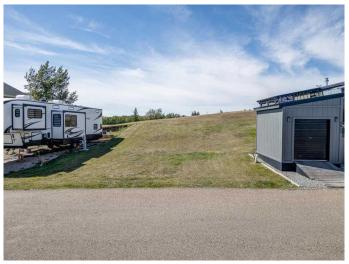

# \$54,900

0 Bedroom, 0.00 Bathroom, Land on 0.07 Acres

Whispering Pines, Rural Red Deer County, Alberta

BIG PRICE REDUCTION. Get ready to build your dream cabin, with no building timelines, with a front walkout or park your RV on this lot with west backyard exposure & BACKING ONTO THE GOLF COURSE. Situated in the Whispering Pines Golf & Country Club Resort, this 175 acre gated community is nestled along picturesque Pine Lake, just 30 minutes east of Red Deer. Whether it's golfing, swimming, skating on the lake or simply enjoying the scenic beauty, this resort style living is sure to impress with access to it's marina, sports courts, laundry facilities and more. The club house has an indoor pool, hot tub, restaurant, bar and laundry facilities. Affordable condo fee of \$200/month. Electricity, gas, water and sewer at property line. NOTE: The lot beside is for sale as well so this is a rare opportunity to a buyer who wants a great lot and adjacent extra space for sheds, parking etc.

**Exterior** 

Lot Description Backs on to Park/Green Space, On Golf Course, Sloped Down