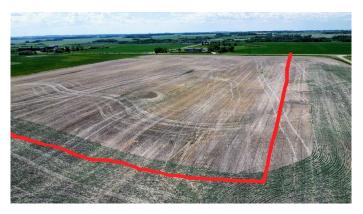

#### \$159,500

0 Bedroom, 0.00 Bathroom, Land on 10.01 Acres

NONE, Rural Grande Prairie No. 1, County of, Alberta

GREAT PRICE ON THIS 10-PLUS LAND
PARCEL WITH CR5 ZONING, LOCATED 4
KM DOWN THE TEEPEE CREEK HIGHWAY
AND 1/4 OF A KM SOUTH ON RR 52.
LOCATION OFFERS PRIVACY WITH A
SHORT COMMUTE TO YOUR NEAREST
URBAN CENTER AND SCHOOLS! AN
APPROACH IS IN PLACE AND SEVERAL
GREAT AREAS ON THE PROPERTY TO
BUILD YOUR DREAM HOME!

### **Essential Information**

MLS® # A2160963 Price \$159,500

Bathrooms 0.00
Acres 10.01
Type Land

Sub-Type Residential Land

Status Active

#### **Community Information**

Address 735051 Range Road 52

Subdivision NONE

City Rural Grande Prairie No. 1, County of

County Grande Prairie No. 1, County of

Province Alberta
Postal Code T0H 0C0