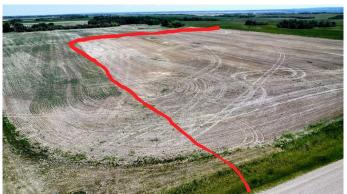

#### \$159,500

0 Bedroom, 0.00 Bathroom, Land on 10.01 Acres

NONE, Rural Grande Prairie No. 1, County of, Alberta

GREAT PRICE ON THIS 10-PLUS LAND
PARCEL WITH CR5 ZONING, LOCATED 4
KM DOWN THE TEEPEE CREEK HIGHWAY
AND 1/4 OF A KM SOUTH ON RR 52.
LOCATION OFFERS PRIVACY WITH A
SHORT COMMUTE TO YOUR NEAREST
URBAN CENTER AND SCHOOLS! AN
APPROACH IS IN PLACE AND SEVERAL
GREAT AREAS ON THE PROPERTY TO
BUILD YOUR DREAM HOME!

### **Essential Information**

MLS® # A2160963 Price \$159,500

Bathrooms 0.00
Acres 10.01
Type Land

Sub-Type Residential Land

Status Active

#### **Community Information**

Address 735051 Range Road 52

Subdivision NONE

City Rural Grande Prairie No. 1, County of

County Grande Prairie No. 1, County of

Province Alberta
Postal Code T0H 0C0