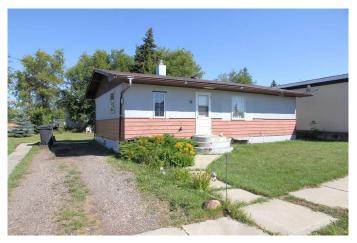

# \$149,900 - 10 1 Avenue W, Marshall

MLS® #A2161376

# \$149,900

2 Bedroom, 1.00 Bathroom, 792 sqft Residential on 0.12 Acres

NONE, Marshall, Saskatchewan

Affordable bungalow in Marshall SK. This 2 bedroom plus a den home sits on three lots just off main street. Newer furnace, hot water heater and some flooring. All appliances, 2 garden sheds (one can be a small workshop), and a large yard complete this package. Marshall offers K-9 schools, with some small town conveniences, and just a short commute to Lloydminster for work or daily activities.