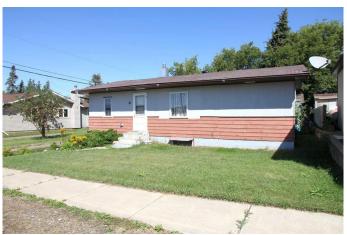

# \$149,900

2 Bedroom, 1.00 Bathroom, 792 sqft Residential on 0.12 Acres

NONE, Marshall, Saskatchewan

Affordable bungalow in Marshall SK. This 2 bedroom plus a den home sits on three lots just off main street. Newer furnace, hot water heater and some flooring. All appliances, 2 garden sheds (one can be a small workshop), and a large yard complete this package. Marshall offers K-9 schools, with some small town conveniences, and just a short commute to Lloydminster for work or daily activities.

### **Exterior**

Exterior Features None

Lot Description Back Lane, Back Yard

Roof Asphalt Shingle

Construction Wood Frame, Wood Siding

Foundation Poured Concrete