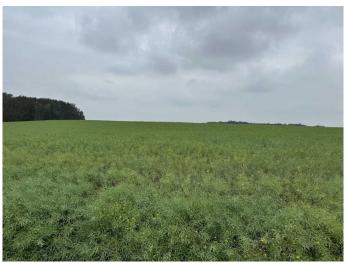

## \$440,000

0 Bedroom, 0.00 Bathroom, Land on 157.99 Acres

NONE, Rural Lamont County, Alberta

Cultivated Farmland in Excellent Location

Presenting a great opportunity to own cultivated farmland in a prime location.

The property offers two titles, providing flexibility for future use or sale. It is ideal for growing a variety of crops. Great location; strategically situated for easy access, making it convenient for farming operations.

Perfect for expanding your agricultural portfolio or starting a new venture.

Land has a total of 157.99 acres and is in between Lamont and Two Hills. The land has +/- 130 cultivated with the balance of bush. The land has two titles. One for 77.99 acres and one for 80 acres.