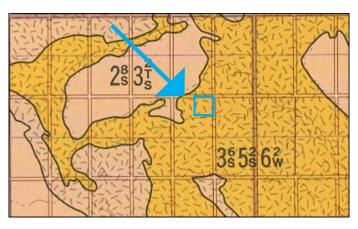

Perfect for expanding your agricultural portfolio or starting a new venture.

Land has a total of 157.99 acres and is in between Lamont and Two Hills. The land has +/- 130 cultivated with the balance of bush. The land has two titles. One for 77.99 acres and one for 80 acres.

NE-23-55-16-W4

MLS® # A2161469 Price \$440,000

Bathrooms 0.00
Acres 157.99
Type Land

Sub-Type Commercial Land

Status Active