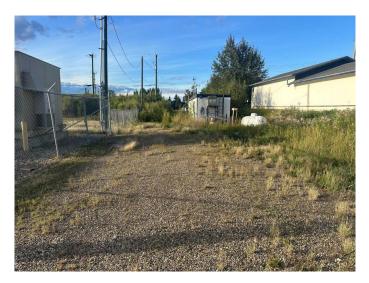

### \$60,000

0 Bedroom, 0.00 Bathroom, Land on 0.15 Acres

North End., Peace River, Alberta

Industrial lot for sale in Peace River's North end! Great place to build your business or utilize the space for additional parking or storage. Camp shack, sea can and propane tank can be left on site or can be removed by the seller. There is power on the property and a solid gravel base for parking!