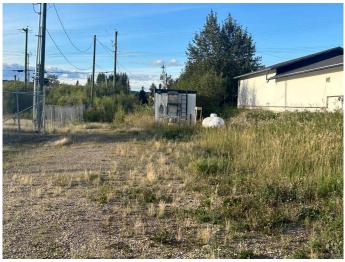

### \$60,000

0 Bedroom, 0.00 Bathroom, Land on 0.15 Acres

North End., Peace River, Alberta

Industrial lot for sale in Peace River's North end! Great place to build your business or utilize the space for additional parking or storage. Camp shack, sea can and propane tank can be left on site or can be removed by the seller. There is power on the property and a solid gravel base for parking!