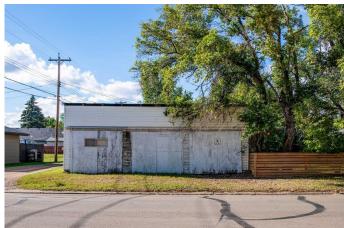

## \$129,900

2 Bedroom, 1.00 Bathroom, 810 sqft Residential on 0.16 Acres

Wainwright, Wainwright, Alberta

Located on a corner lot with large yard and detached garage. The large backyard features an array of fruit bearing trees including plum, cherry, apple and saskatoon. This home would be a great first time home purchase or rental.

### **Exterior**

Exterior Features None

Lot Description Back Yard, Front Yard, Landscaped, Lawn

Roof Asphalt Shingle Construction Wood Frame

Foundation Poured Concrete