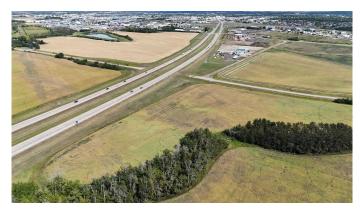

### \$1,050,000

0 Bedroom, 0.00 Bathroom, Land on 12.87 Acres

Burnt Lake Agri Park, Rural Red Deer County, Alberta

Discover an exceptional investment opportunity with this expansive 12.87-acre parcel, prominently featuring Highway 11 frontage, in the highly sought-after Burnt Lake Industrial Park. Zoned Commercial Industrial, this property offers immense potential for a wide range of industrial uses, making it an ideal choice for businesses looking to expand or establish a new facility.