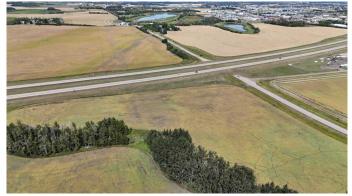

### \$1,050,000

0 Bedroom, 0.00 Bathroom, Land on 12.87 Acres

Burnt Lake Agri Park, Rural Red Deer County, Alberta

Discover an exceptional investment opportunity with this expansive 12.87-acre parcel, prominently featuring Highway 11 frontage, in the highly sought-after Burnt Lake Industrial Park. Zoned Commercial Industrial, this property offers immense potential for a wide range of industrial uses, making it an ideal choice for businesses looking to expand or establish a new facility.