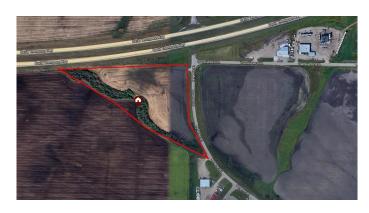

### \$1,050,000

0 Bedroom, 0.00 Bathroom, Land on 12.87 Acres

Burnt Lake Agri Park, Rural Red Deer County, Alberta

Discover an exceptional investment opportunity with this expansive 12.87-acre parcel, prominently featuring Highway 11 frontage, in the highly sought-after Burnt Lake Industrial Park. Zoned Commercial Industrial, this property offers immense potential for a wide range of industrial uses, making it an ideal choice for businesses looking to expand or establish a new facility.

#### **Community Information**

| Address     | Off Range Road 281 & Township Road 383a |
|-------------|-----------------------------------------|
| Subdivision | Burnt Lake Agri Park                    |
| City        | Rural Red Deer County                   |
| County      | Red Deer County                         |
| Province    | Alberta                                 |
| Postal Code | T4N 0J0                                 |