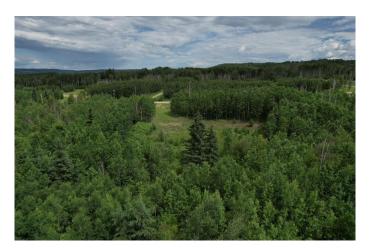

#### \$99,000

0 Bedroom, 0.00 Bathroom, Land on 7.68 Acres

NONE, Rural Woodlands County, Alberta

This 7.68 acres of land in the Mountain Springs Subdivision includes an approach and a potential cleared site for building or parking. The developer can also include a drilled well if you wish to have it included. The land looks onto thousands of acres of crownland. It is an amazing property to own.