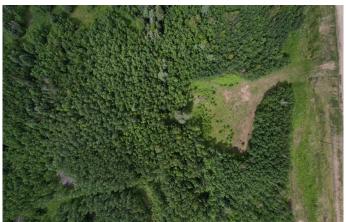

#### \$99,000

0 Bedroom, 0.00 Bathroom, Land on 7.68 Acres

NONE, Rural Woodlands County, Alberta

This 7.68 acres of land in the Mountain Springs Subdivision includes an approach and a potential cleared site for building or parking. The developer can also include a drilled well if you wish to have it included. The land looks onto thousands of acres of crownland. It is an amazing property to own.