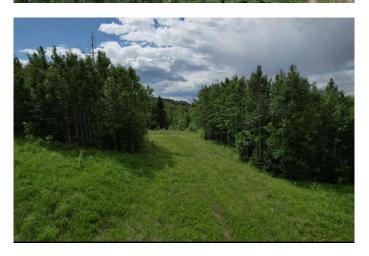

#### \$99,000

0 Bedroom, 0.00 Bathroom, Land on 7.68 Acres

NONE, Rural Woodlands County, Alberta

This 7.68 acres of land in the Mountain Springs Subdivision includes an approach and a potential cleared site for building or parking. The developer can also include a drilled well if you wish to have it included. The land looks onto thousands of acres of crownland. It is an amazing property to own.