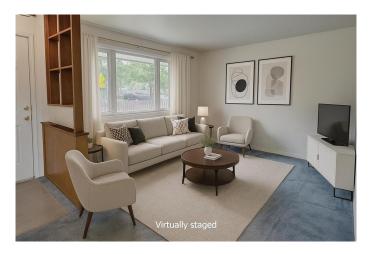

## \$749,900

3 Bedroom, 2.00 Bathroom, 930 sqft Residential on 0.14 Acres

NONE, Exshaw, Alberta

Brand NEW roof! This charming single-family home is perfect for those seeking a serene mountain lifestyle. Set on a solid concrete foundation, the home offers three bedrooms and two bathrooms, with all 3 bedrooms boasting beautiful hardwood flooring. Newer windows throughout the house, and the partially finished basement provides additional room for recreation or storage potential. The backyard is partially fenced, offering privacy and room for outdoor gatherings. A detached one-car garage, complete with a concrete floor, is perfect for parking or as a workshop. With a new roof this home is sure to give you years of peace of mind. Don't miss this wonderful opportunity to call Exshaw home! \*Some Pictures Virtually Staged\*

### Interior

Interior Features Pantry, Storage

Appliances Electric Range, Refrigerator

Heating Forced Air

Cooling None
Has Basement Yes

Basement Partial, Partially Finished