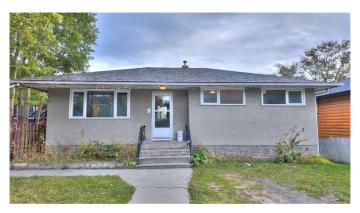

# \$749,900 - 8 Barrier Mountain Drive, Exshaw

MLS® #A2163693

## \$749,900

3 Bedroom, 2.00 Bathroom, 930 sqft Residential on 0.14 Acres

NONE, Exshaw, Alberta

Brand NEW roof! This charming single-family home is perfect for those seeking a serene mountain lifestyle. Set on a solid concrete foundation, the home offers three bedrooms and two bathrooms, with all 3 bedrooms boasting beautiful hardwood flooring. Newer windows throughout the house, and the partially finished basement provides additional room for recreation or storage potential. The backyard is partially fenced, offering privacy and room for outdoor gatherings. A detached one-car garage, complete with a concrete floor, is perfect for parking or as a workshop. With a new roof this home is sure to give you years of peace of mind. Don't miss this wonderful opportunity to call Exshaw home! \*Some Pictures Virtually Staged\*

#### **Exterior**

Exterior Features Garden

Lot Description Back Lane, Back Yard, Front Yard, Lawn, Private

Roof Asphalt Shingle Construction Other, Stucco

Foundation Poured Concrete