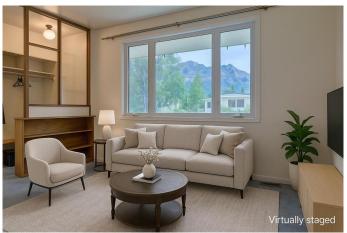

## \$749,900

3 Bedroom, 2.00 Bathroom, 930 sqft Residential on 0.14 Acres

NONE, Exshaw, Alberta

Brand NEW roof! This charming single-family home is perfect for those seeking a serene mountain lifestyle. Set on a solid concrete foundation, the home offers three bedrooms and two bathrooms, with all 3 bedrooms boasting beautiful hardwood flooring. Newer windows throughout the house, and the partially finished basement provides additional room for recreation or storage potential. The backyard is partially fenced, offering privacy and room for outdoor gatherings. A detached one-car garage, complete with a concrete floor, is perfect for parking or as a workshop. With a new roof this home is sure to give you years of peace of mind. Don't miss this wonderful opportunity to call Exshaw home! \*Some Pictures Virtually Staged\*

### Interior

Interior Features Pantry, Storage

Appliances Electric Range, Refrigerator

Heating Forced Air

Cooling None
Has Basement Yes

Basement Partial, Partially Finished