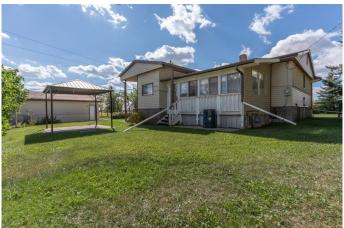

Ideal for car enthusiasts or those with a home business, the 28x26 double detached garage provides space to work and play. Enjoy year-round living with a cheerful side deck, complete with a gas line for BBQs. The 10x14 three-season porch offers stunning views of the property and is a prime spot for bird watching and a view of the two custom birdhouses for purple martins.

Inside, the main floor includes three bedrooms, a 4-piece bath, a functional eat-in kitchen with ample cabinets, a dining area with deck access, and a bright, spacious living room. The basement provides two additional bedrooms, a large rec room, and a laundry room, along with plenty of storage space.