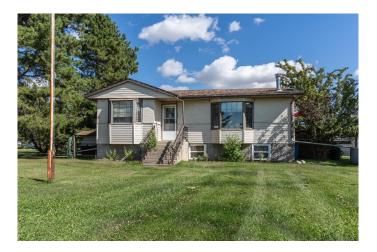

## \$499,995

5 Bedroom, 1.00 Bathroom, 1,096 sqft Residential on 2.61 Acres

NONE, Rural Camrose County, Alberta

This property offers a wonderful blend of country charm and city convenience, perfect for creating a lifetime of memories. Situated in the desirable Braim area, this 5-bedroom home rests on 2.61 developed acres, providing ample space for all your family needs. Its prime location on the paved Hwy 833 makes for an easy commute as the City of Camrose is just minutes away!

Inside, the main floor includes three bedrooms, a 4-piece bath, a functional eat-in kitchen with ample cabinets, a dining area with deck access, and a bright, spacious living room. The basement provides two additional bedrooms, a large rec room, and a laundry room, along with plenty of storage space.