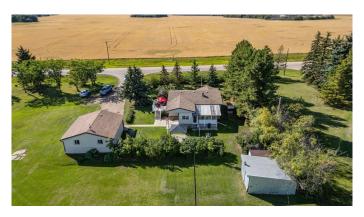

## \$499,995

5 Bedroom, 1.00 Bathroom, 1,096 sqft Residential on 2.61 Acres

NONE, Rural Camrose County, Alberta

This property offers a wonderful blend of country charm and city convenience, perfect for creating a lifetime of memories. Situated in the desirable Braim area, this 5-bedroom home rests on 2.61 developed acres, providing ample space for all your family needs. Its prime location on the paved Hwy 833 makes for an easy commute as the City of Camrose is just minutes away!

Ideal for car enthusiasts or those with a home business, the 28x26 double detached garage provides space to work and play. Enjoy year-round living with a cheerful side deck, complete with a gas line for BBQs. The 10x14 three-season porch offers stunning views of the property and is a prime spot for bird watching and a view of the two custom birdhouses for purple martins.

The expansive acreage is perfect for family activities, whether it's hosting campouts, playing hide and seek, or building tree forts. It's a place where you can enjoy simple pleasures, like hanging clothes on the line and calling the kids in for supper with a dinner bell.