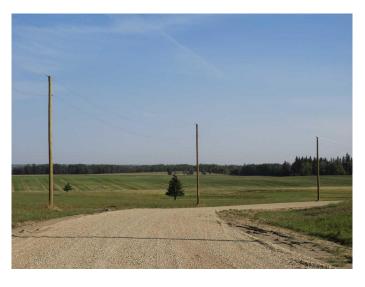

## \$200,000

0 Bedroom, 0.00 Bathroom, Land on 10.01 Acres

NONE, Rural Ponoka County, Alberta

Welcome to Ponoka County's newest acreage subdivision featuring 8.6-10 acre lots zoned Country Residential. This is a premier location to design and build your dream home within a few minutes of the Town of Ponoka! Country Acres is a 9 parcel subdivision with some of the lots being treed and lots that will accommodate walk out basements. A beautiful setting with views of the countryside landscapes situated on high ground, lots of sun exposure and you can enjoy the gorgeous evening sunsets to the west! Close proximity to the Wolf Creek Golf Resort, QE2 and Highway 2A which is great for access to the highways. It is pavement right up to the Range Road 26-2 entering into Country Acres. These lots are ready for construction - start making your plans and get ready to enjoy country living within a few minutes to Town! GST is applicable on purchase price.