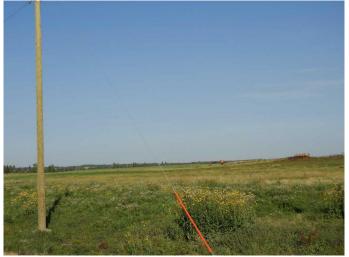

## \$200,000

0 Bedroom, 0.00 Bathroom, Land on 10.01 Acres

NONE, Rural Ponoka County, Alberta

Welcome to Ponoka County's newest acreage subdivision featuring 8.6-10 acre lots zoned Country Residential. This is a premier location to design and build your dream home within a few minutes of the Town of Ponoka! Country Acres is a 9 parcel subdivision with some of the lots being treed and lots that will accommodate walk out basements. A beautiful setting with views of the countryside landscapes situated on high ground, lots of sun exposure and you can enjoy the gorgeous evening sunsets to the west! Close proximity to the Wolf Creek Golf Resort, QE2 and Highway 2A which is great for access to the highways. It is pavement right up to the Range Road 26-2 entering into Country Acres. These lots are ready for construction - start making your plans and get ready to enjoy country living within a few minutes to Town! GST is applicable on purchase price.