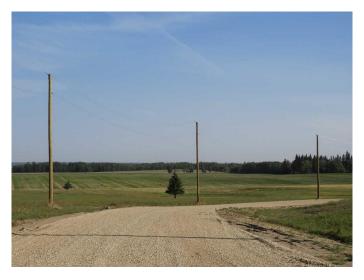

#### \$200,000

0 Bedroom, 0.00 Bathroom, Land on 10.01 Acres

NONE, Rural Ponoka County, Alberta

Welcome to Ponoka County's newest acreage subdivision featuring 8.6-10 acre lots zoned Country Residential. This is a premier location to design and build your dream home within a few minutes of the Town of Ponoka! Country Acres s is a 9 parcel subdivision with some of the lots being treed and lots that will accommodate walk out basements. A beautiful setting with views of the countryside landscapes situated on high ground, lots of sun exposure and you can enjoy the gorgeous evening sunsets to the west! Close proximity to the Wolf Creek Golf Resort, QE2 and Highway 2A which is great for access to the highways. It is pavement right up to the Range Road 26-2 entering into Country Acres. These lots are ready for construction - start making your plans and get ready to enjoy country living within a few minutes to Town! GST is applicable on purchase price.