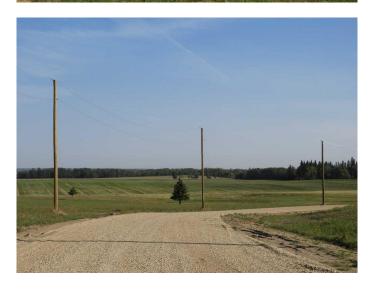

## \$200,000

0 Bedroom, 0.00 Bathroom, Land on 9.19 Acres

NONE, Rural Ponoka County, Alberta

Welcome to Ponoka County's newest acreage subdivision featuring 8.6-10 acre lots zoned Country Residential. This is a premier location to design and build your dream home within a few minutes of the Town of Ponoka! Country Acres is a 9 parcel subdivision with some of the lots being treed and lots that will accommodate walk out basements. A beautiful setting with views of the countryside landscapes situated on high ground, lots of sun exposure and you can enjoy the gorgeous evening sunsets to the west! Close proximity to the Wolf Creek Golf Resort, QE2 and Highway 2A which is great for access to the highways. It is pavement right up to the Range Road 26-2 entering into Country Acres. These lots are ready for construction - start making your plans and get ready to enjoy country living within a few minutes to Town! GST is applicable on purchase price.