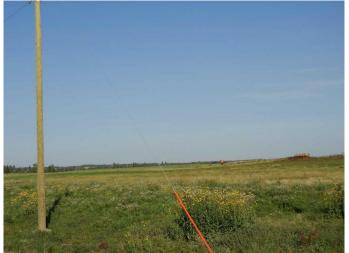

## \$200,000

0 Bedroom, 0.00 Bathroom, Land on 9.19 Acres

NONE, Rural Ponoka County, Alberta

Welcome to Ponoka County's newest acreage subdivision featuring 8.6-10 acre lots zoned Country Residential. This is a premier location to design and build your dream home within a few minutes of the Town of Ponoka! Country Acres is a 9 parcel subdivision with some of the lots being treed and lots that will accommodate walk out basements. A beautiful setting with views of the countryside landscapes situated on high ground, lots of sun exposure and you can enjoy the gorgeous evening sunsets to the west! Close proximity to the Wolf Creek Golf Resort, QE2 and Highway 2A which is great for access to the highways. It is pavement right up to the Range Road 26-2 entering into Country Acres. These lots are ready for construction - start making your plans and get ready to enjoy country living within a few minutes to Town! GST is applicable on purchase price.