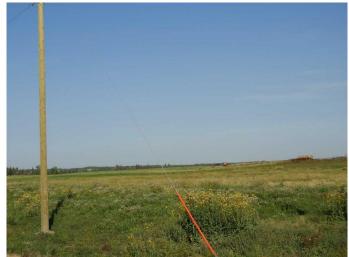

## \$219,000

0 Bedroom, 0.00 Bathroom, Land on 10.01 Acres

NONE, Rural Ponoka County, Alberta

Welcome to Ponoka County's newest acreage subdivision featuring 8.6-10 acre lots zoned Country Residential. This is a premier location to design and build your dream home within a few minutes of the Town of Ponoka! Country Acres is a 9 parcel subdivision with some of the lots being treed and lots that will accommodate walk out basements. A beautiful setting with views of the countryside landscapes situated on high ground, lots of sun exposure and you can enjoy the gorgeous evening sunsets to the west! Close proximity to the Wolf Creek Golf Resort, QE2 and Highway 2A which is great for access to the highways. It is pavement right up to the Range Road 26-2 entering into Country Acres. These lots are ready for construction - start making your plans and get ready to enjoy country living within a few minutes to Town! GST is applicable on purchase price.