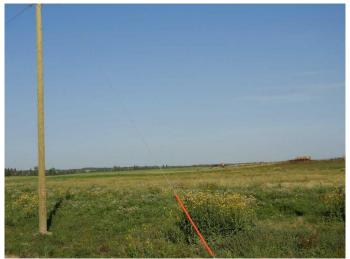

## \$219,000

0 Bedroom, 0.00 Bathroom, Land on 10.01 Acres

NONE, Rural Ponoka County, Alberta

Welcome to Ponoka County's newest acreage subdivision featuring 8.6-10 acre lots zoned Country Residential. This is a premier location to design and build your dream home within a few minutes of the Town of Ponoka! Country Acres is a 9 parcel subdivision with some of the lots being treed and lots that will accommodate walk out basements. A beautiful setting with views of the countryside landscapes situated on high ground, lots of sun exposure and you can enjoy the gorgeous evening sunsets to the west! Close proximity to the Wolf Creek Golf Resort, QE2 and Highway 2A which is great for access to the highways. It is pavement right up to the Range Road 26-2 entering into Country Acres. These lots are ready for construction - start making your plans and get ready to enjoy country living within a few minutes to Town! GST is applicable on purchase price.