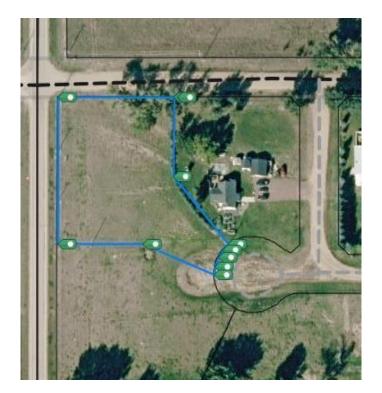

### \$110,000

0 Bedroom, 0.00 Bathroom, Land on 1.33 Acres

One Tree, Rural Newell, County of, Alberta

Looking to build? Want something close to town, but still out of town?! This is a perfect piece of land for those acreage seekers! How about a shop....no problem! Regional water, Power and Gas all to the property line! Seller will also negotiate putting in the septic system. It doesn't get better then this and land is not getting any cheaper! Home owners association will allow RTM and traditional builds.

# **Community Information**

Address Lot 11 Currie Subdivision

Subdivision One Tree

City Rural Newell, County of

County Newell, County of

Province Alberta
Postal Code T1R1C4