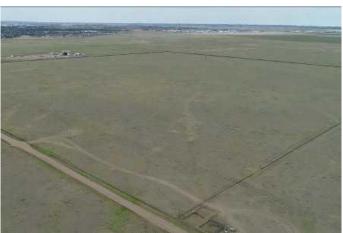

### \$800,000

0 Bedroom, 0.00 Bathroom, Agri-Business on 160.00 Acres

Northeast Crescent Heights, Medicine Hat, Alberta

ESTATE SALE!!! DEVELOPMENT
OPPORTUNITY!! 160 acres+- of prairie grass
annexed by the City of Medicine Hat. Has
some gas revenue, please call for more
information