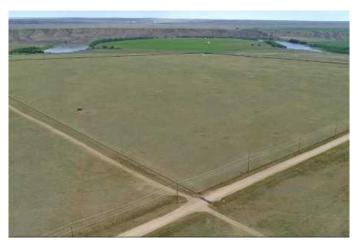

### \$800,000

0 Bedroom, 0.00 Bathroom, Agri-Business on 160.00 Acres

Northeast Crescent Heights, Medicine Hat, Alberta

ESTATE SALE!!! DEVELOPMENT
OPPORTUNITY!! 160 acres+- of prairie grass
annexed by the City of Medicine Hat. Has
some gas revenue, please call for more
information