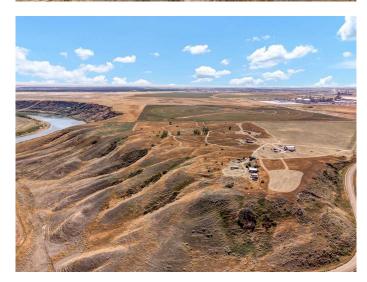

### \$580,000

0 Bedroom, 0.00 Bathroom, Land on 88.71 Acres

NONE, Medicine Hat, Alberta

Amazing opportunity to purchase 88.71 acres of land within the City limits of Medicine Hat. zoned for (DC) direct control. This designation allows the City Council to exercise control over the use and development. Previously used as a salvage yard this property has been owned by the same family for approximately 45 years, there is no utility service and electricity was generated on site. (Possible power within 100M of the property) The SE side of the property there is a 6 acre chain link fenced compound 6 ft. high with barbed wire top with three access gates. There are the following outbuildings: 24x26 garage, 14x12 storage shed, 13'3x33'10 homemade steel quonset. The NW portion hosts a 30x60 Quonset, 22x17 metal workshop, an old chain link fenced compound about 2.5 acres, 20x20 wooden guard shack, 8x12 shed/chicken coop, 28x30 garage with metal roof, 8x6 barn and 12x12 steel shed, and two oversized single garages. Picturesque setting with flat and rolling land, this property makes for a beautiful and diverse setting waiting to be enjoyed by a new owner.