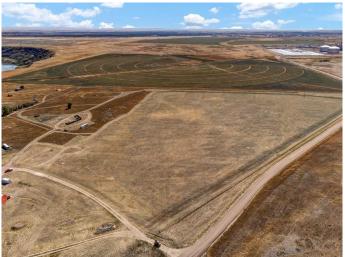

### \$580,000

0 Bedroom, 0.00 Bathroom, Land on 88.71 Acres

NONE, Medicine Hat, Alberta

Amazing opportunity to purchase 88.71 acres of land within the City limits of Medicine Hat. zoned for (DC) direct control. This designation allows the City Council to exercise control over the use and development. Previously used as a salvage yard this property has been owned by the same family for approximately 45 years, there is no utility service and electricity was generated on site. (Possible power within 100M of the property) The SE side of the property there is a 6 acre chain link fenced compound 6 ft. high with barbed wire top with three access gates. There are the following outbuildings: 24x26 garage, 14x12 storage shed, 13'3x33'10 homemade steel quonset. The NW portion hosts a 30x60 Quonset, 22x17 metal workshop, an old chain link fenced compound about 2.5 acres, 20x20 wooden guard shack, 8x12 shed/chicken coop, 28x30 garage with metal roof, 8x6 barn and 12x12 steel shed, and two oversized single garages. Picturesque setting with flat and rolling land, this property makes for a beautiful and diverse setting waiting to be enjoyed by a new owner.