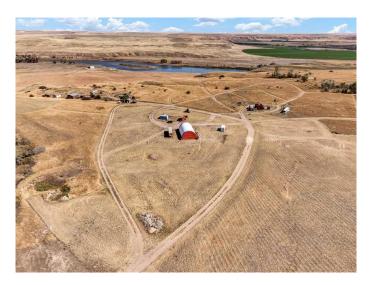

### \$580,000

0 Bedroom, 0.00 Bathroom, Land on 88.71 Acres

NONE, Medicine Hat, Alberta

Amazing opportunity to purchase 88.71 acres of land within the City limits of Medicine Hat. zoned for (DC) direct control. This designation allows the City Council to exercise control over the use and development. Previously used as a salvage yard this property has been owned by the same family for approximately 45 years, there is no utility service and electricity was generated on site. (Possible power within 100M of the property) The SE side of the property there is a 6 acre chain link fenced compound 6 ft. high with barbed wire top with three access gates. There are the following outbuildings: 24x26 garage, 14x12 storage shed, 13'3x33'10 homemade steel quonset. The NW portion hosts a 30x60 Quonset, 22x17 metal workshop, an old chain link fenced compound about 2.5 acres, 20x20 wooden guard shack, 8x12 shed/chicken coop, 28x30 garage with metal roof, 8x6 barn and 12x12 steel shed, and two oversized single garages. Picturesque setting with flat and rolling land, this property makes for a beautiful and diverse setting waiting to be enjoyed by a new owner.