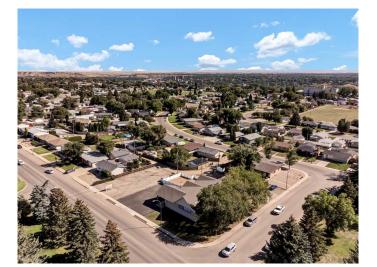

### \$199,900

0 Bedroom, 0.00 Bathroom, Land on 0.15 Acres

Northwest Crescent Heights, Medicine Hat, Alberta

Affordable lot situated in the subdivision of NWCH, offering a community service zoning. Allowing for the development of social, non-profit, educational, governmental, religious, and other public and private institutional services. Nestled within the community centrally with loads of drive by traffic and easy accessibility this lot makes for a valuable location for a new development for this desired community.