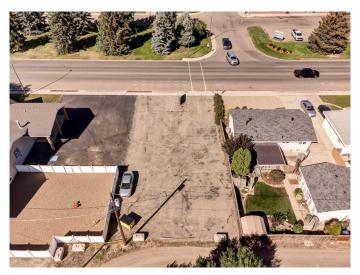

### \$199,900

0 Bedroom, 0.00 Bathroom, Land on 0.15 Acres

Northwest Crescent Heights, Medicine Hat, Alberta

Affordable lot situated in the subdivision of NWCH, offering a community service zoning. Allowing for the development of social, non-profit, educational, governmental, religious, and other public and private institutional services. Nestled within the community centrally with loads of drive by traffic and easy accessibility this lot makes for a valuable location for a new development for this desired community.