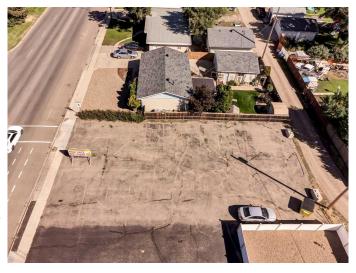

### \$199,900

0 Bedroom, 0.00 Bathroom, Land on 0.15 Acres

Northwest Crescent Heights, Medicine Hat, Alberta

Affordable lot situated in the subdivision of NWCH, offering a community service zoning. Allowing for the development of social, non-profit, educational, governmental, religious, and other public and private institutional services. Nestled within the community centrally with loads of drive by traffic and easy accessibility this lot makes for a valuable location for a new development for this desired community.