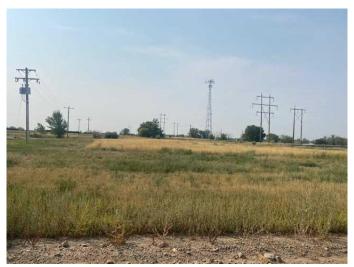

### \$312,500

0 Bedroom, 0.00 Bathroom, Land on 2.11 Acres

South Industrial, Brooks, Alberta

Prime Commercial Lot - 2.11 acres located in the South Industrial Park of Brooks, AB. The land has been levelled, is serviced & ready to build on. Zoned I-H (Industrial Heavy) adjacent lot with shop on it For Sale - MLS A2158055