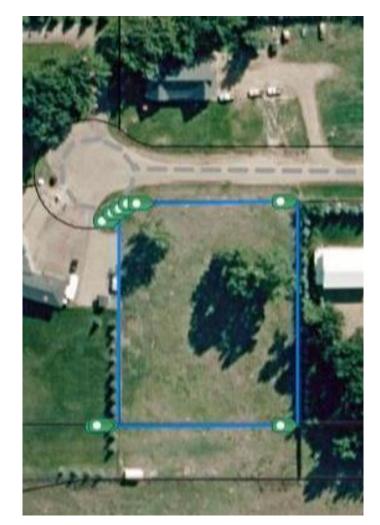

# \$150,000 - Lot 8 Currie Subdivision, Rural Newell, County of

MLS® #A2164654

### \$150,000

0 Bedroom, 0.00 Bathroom, Land on 1.31 Acres

One Tree, Rural Newell, County of, Alberta

Looking to build? Want something close to town, but still out of town?! This is a perfect piece of land for those acreage seekers! How about a shop....no problem! Regional water, Power and Gas all to the property line! Seller will also negotiate putting in the septic system. It doesn't get better then this and land is not getting any cheaper! Home owners association will allow RTM and traditional builds.

# **Community Information**

Address Lot 8 Currie Subdivision

Subdivision One Tree

City Rural Newell, County of

County Newell, County of

Province Alberta
Postal Code T1R1C4