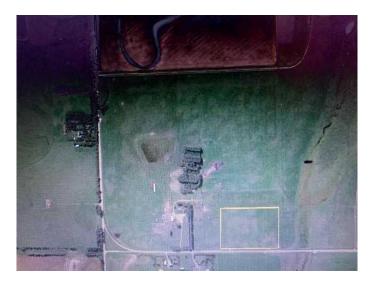

## \$439,900

0 Bedroom, 0.00 Bathroom, Land on 12.73 Acres

NONE, Rural Rocky View County, Alberta

Horse's! here's 12.7 acres all in grass with alot of pipe fencing, perfect for all your animals. This nice acreage is on an all weather road, close to Beiseker & Irricana and an easy commute to Airdrie & Calgary. The property includes a drilled water well of 5gpm, power & natural gas paid for and on the property! There is a small gas well in the NE corner of the property that provides a little revenue each year! The acreage is zoned R-RES, and ready for your future home! List Price does NOT include GST. Very affordable acreage, so hurry!