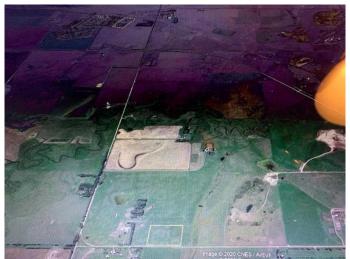

## \$439,900

0 Bedroom, 0.00 Bathroom, Land on 12.73 Acres

NONE, Rural Rocky View County, Alberta

Horse's! here's 12.7 acres all in grass with alot of pipe fencing, perfect for all your animals. This nice acreage is on an all weather road, close to Beiseker & Irricana and an easy commute to Airdrie & Calgary. The property includes a drilled water well of 5gpm, power & natural gas paid for and on the property! There is a small gas well in the NE corner of the property that provides a little revenue each year! The acreage is zoned R-RES, and ready for your future home! List Price does NOT include GST. Very affordable acreage, so hurry!