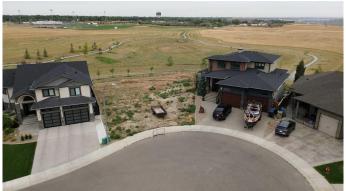

### \$300,000

0 Bedroom, 0.00 Bathroom, Land on 0.22 Acres

Riverstone, Lethbridge, Alberta

Seize the opportunity to design your ideal home in the prestigious Riverstone community of West Lethbridge. This location boasts convenient access to schools, dining establishments, a gas station, a dog park, and a variety of other amenities. It presents a unique chance for individuals seeking to construct their dream residence or an investment property within a well-established and tranquil neighborhood on a spacious pie-shaped lot that backs onto a park and the coulee, with walking trails for your enjoyment!