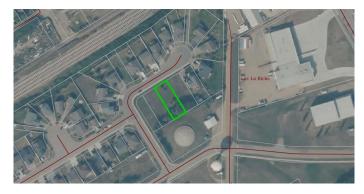

#### \$85,000

0 Bedroom, 0.00 Bathroom, Land on 0.21 Acres

Lac La Biche, Lac La Biche, Alberta

Discover the perfect canvas for your dream home on this spacious 9000 sqft residential lot located in the heart of Lac la Biche. The Crescent Heights neighborhood offers quiet cul-de-sac living, municipal services and is walking distance to parks, hospital and Portage College.

#### **Community Information**

| Address     | 9517 100 Avenue     |
|-------------|---------------------|
| Subdivision | Lac La Biche        |
| City        | Lac La Biche        |
| County      | Lac La Biche County |
| Province    | Alberta             |
| Postal Code | T0A 2C0             |